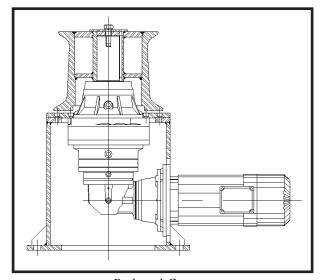

Pedestal Capstan

Thru-Deck Capstan

## **Standard Features:**

- Rugged construction suitable for both industrial and marine applications
- Pedestal or through deck mounting
- Totally enclosed fan cooled motor suitable for outdoor applications
- Spring applied electric released holding brake
- Direct drive planetary drive