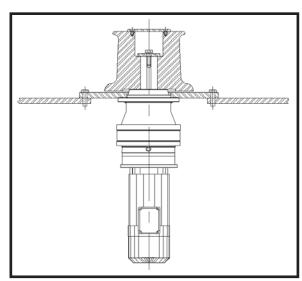

Pedestal Capstan

Thru-Deck Capstan

## **Standard Features:**

- Rugged construction suitable for both industrial and marine applications
- Pedestal or through deck mounting
- Totally enclosed fan cooled motor suitable for outdoor applications
- Spring applied electric released holding brake
- Direct drive planetary drive