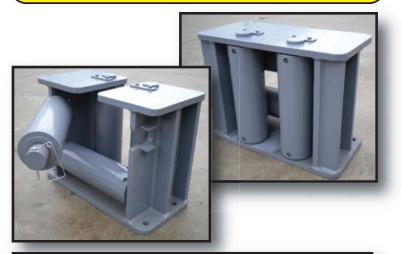

## **Description:**

Wintech's four roller directional fairleads are designed to direct cables at angles up to 45 degrees from the load. Assembly configurations can be customized to suit your application.

## **Standard Features:**

- Heavy duty steel rollers
- Lubricated bronze bearings
- Alloy steel shafts with keeper tabs
- Weld down or bolt down base
- Heavy duty fabricated steel frame

## **Optional Available:**

- Stainless steel shafts and hardware
- Self lubricated high capacity synthetic bearings
- Nylatron synthetic roller material
- Custom configuration and additional rollers