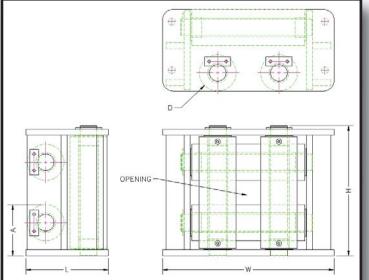

## Four Roller Directional Fairleads

| Wintech<br>Model<br>Number | Max<br>Wire<br>Size | Wire<br>Breaking<br>Strength | Opening       | Dimensions (inches) |         |         |         |          | A                         |
|----------------------------|---------------------|------------------------------|---------------|---------------------|---------|---------|---------|----------|---------------------------|
|                            |                     |                              | Size<br>(WxH) | Overall             | Overall | Overall | Base to | Roller   | Approx<br>Weight<br>(lbs) |
|                            |                     |                              |               | Width               | Height  | Depth   | Opening | Diameter |                           |
|                            |                     |                              | (in)          | 'W'                 | Ή'      | 'L'     | 'A'     | 'D'      |                           |
| F4-25                      | 1/2"                | 26,000 lbs                   | 3 X 3         | 15                  | 10      | 5.5     | 3.25    | 2.5      | 90                        |
| F4-40                      | 3/4"                | 58,800 lbs                   | 4 X 4         | 18                  | 15      | 9       | 5.125   | 4        | 315                       |
| F4-60                      | 1 1/4"              | 159,800 lbs                  | 4 X 4         | 28                  | 21.5    | 13.5    | 7.5     | 6        | 840                       |
| F4-80                      | 1 3/4"              | 306,000 lbs                  | 8 X 8         | 32                  | 27      | 17      | 9.375   | 8        | 1,800                     |
| F4-100                     | 2 1/4"              | 494,000 lbs                  | 10 X 6        | 40                  | 35      | 21      | 15.5    | 10       | 3,400                     |