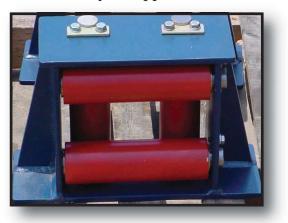

## **Description:**

Wintech's four roller directional fairleads are designed to direct cables at angles up to 45 degrees from the load. Assembly configurations can be customized to suit your application.

## **Standard Features:**

- Heavy duty steel rollers
- Lubricated bronze bearings
- Alloy steel shafts with keeper tabs
- Weld down or bolt down base
- Heavy duty fabricated steel frame