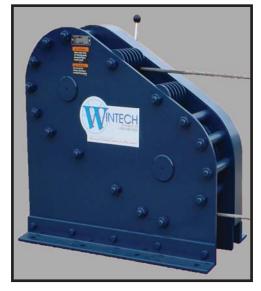

## TW10000-30 Traction Winch

## **Standard Features:**

- Planetary gear box with final spur gear reduction
- Multi-groove bullwheel design (sized for cable diameter)
- Designed for reliable day to day operation
- Heavy-duty steel fabricated drum and frame components
- Max linepull 10,000 lbs\*
- Speed 30 fpm\*
- Sandblasted and coated with Wintech Blue Marine Duty Paint
- \* Performance for hydraulic model is based on supply of 10 GPM @2500 PSI