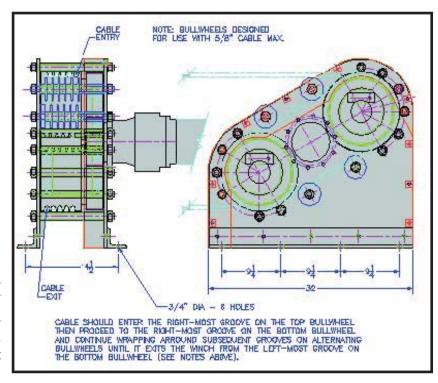

## TW10000-30 Traction Winch

## **Standard Features:**

- Planetary gear box with final spur gear reduction
- Multi-groove bullwheel design (sized for cable diameter)
- Designed for reliable day to day operation
- Heavy-duty steel fabricated drum and frame components
- Max linepull 10,000 lbs\*
- Speed 30 fpm\*
- Sandblasted and coated with Wintech Blue Marine Duty Paint
- \* Performance for hydraulic model is based on supply of 10 GPM @2500 PSI

## **Optional Features:**

Though the diagrams depict a specific model design, this general concept can be implemented in many different configurations depending on: Cable Size, Cable Type, Space Constraints, Power Supply, Linepull Requirements, and Speed Requirements. Contact Wintech for Application Suggestions.