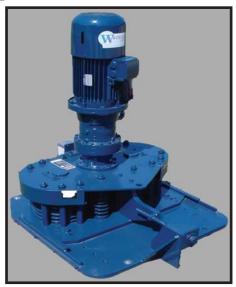

## TW10000-30 Traction Winch

## **Standard Features:**

- Planetary gear box with final spur gear reduction
- Multi-groove bullwheel design (sized for cable diameter)
- Designed for reliable day to day operation
- Heavy-duty steel fabricated drum and frame components
- Max linepull 10,000 lbs\*
- Speed 30 fpm\*
- Sandblasted and coated with Wintech Blue Marine Duty Paint
- \* Performance for hydraulic model is based on supply of 10 GPM @2500 PSI