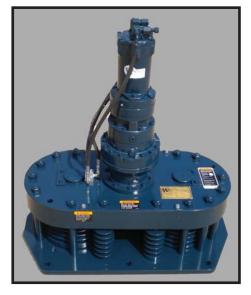

## TW10000-30 Traction Winch

## **Standard Features:**

- Planetary gear box with final spur gear reduction
- Multi-groove bullwheel design (sized for cable diameter)
- Designed for reliable day to day operation
- Heavy-duty steel fabricated drum and frame components
- Max linepull 10,000 lbs\*
- Speed 30 fpm\*
- Sandblasted and coated with Wintech Blue Marine Duty Paint
- \* Performance for hydraulic model is based on supply of 10 GPM @2500 PSI