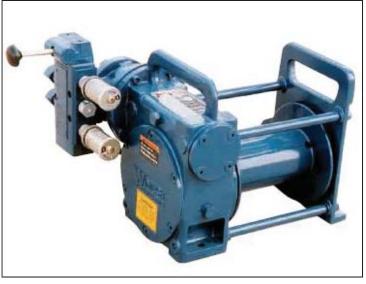

## U8A-15 Utility Air Winch

## **Description:**

The Model U8A-15 is a rugged, economical tugger for use in the plant maintenance, construction, mining, oilfield, and marine industries. Engineered using heat treated high strength aluminum alloy the U8A-15 is a very lightweight and portable unit that can be handled by one man. An oil bath precision machined worm drive gearbox ensures positive load holding for excellent position control.

## **Standard Features:**

- Lightweight aluminum alloy frame and drum construction
- Fully enclosed worm gearbox provides positive load holding and positioning characteristics
- Direct mounted reversing drum switch on electric models
- Self locking worm drive provides accurate load positioning and load holding when control handle is released
- Permanent bolt down and temporary lashing hooks for mounting versatility
- Cast aluminum carrying handles for easy portability
- Dual mufflers are standard for quieter operation
- Line Pull 1,500 lbs at 1st layer\*\*
- Speed 40 fpm\*\*
- \*\* Performance is based on air supply of 125 CFM @90 PSI