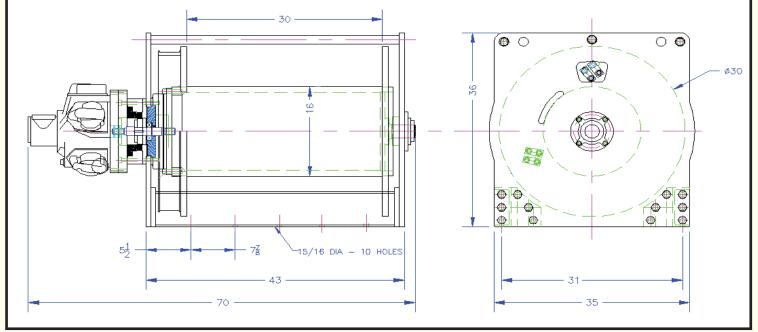

| Cable Capacity (30" Long Drum)        |          |          |
|---------------------------------------|----------|----------|
| 3/4''                                 | 7/8''    | 1"       |
| 2,070 ft                              | 1,490 ft | 1,160 ft |
| Other Drum Lengths / Cable Canacities |          |          |

Other Drum Lengths / Cable Capacities are Available

Due to our policy of continuing development, all specifications are subject to change without notice. Users of these products are responsible for ensuring their suitability for the application in which they are being used.