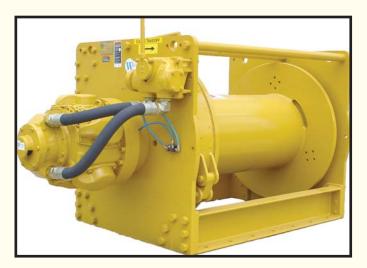

## **Standard Features:**

- · Automatic disc-type holding brake
- Manual band-type holding brake
- Minimal 18:1 drum to cable diameter ratio
- Integral directional control valve design for harsh environments
- Designed for reliable day to day operation
- · Heavy-duty steel fabricated drum and frame components
- Sandblasted and coated with Wintech Blue marine duty paint
- Line pull 16,000 lbs at full drum\*\*
- Speed 40 fpm\*\*
- \*\* Performance is based on air supply of 750CFM @ 100PSI

## **Options Available:**

- Automatic band brakes
- · Grooved, divided and extended length drums
- Air preparation packages: filter, lubricator, strainer, and regulator
- Drum guards
- Remote pendant control
- Muffler
- Special paint options: special colors, zinc rich primer, epoxy top coats
- Hydraulic models are also available