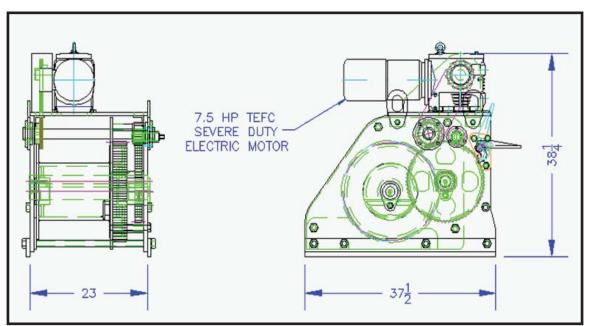

## DC40 - E7.5 Electric Deck Winch

## **Standard Features:**

- 40 Ton Holding Capacity / 10400 lbs Line Pull at 20 fpm
- 7.5 HP Severe Duty TEFC Electric with Holding Brake
- Helical Worm Gear Reducer with Final Spur Gear Reduction
- Drum accepts standard wedges for cable attachment
- Guard covers all gears and chains
- Manual drive option powered by 3/4" socket