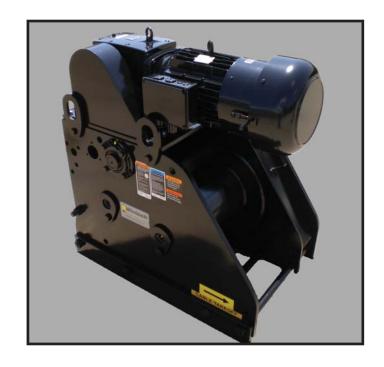

## DC40 - E7.5 Electric Deck Winch

## **Standard Features:**

- 40 Ton Holding Capacity / 10400 lbs Line Pull at 20 fpm
- 7.5 HP Severe Duty TEFC Electric with Holding Brake
- Helical Worm Gear Reducer with Final Spur Gear Reduction
- Drum accepts standard wedges for cable attachment
- Guard covers all gears and chains
- Manual drive option powered by 3/4" socket