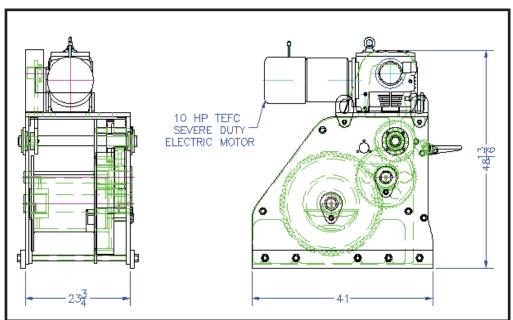

## DC65 - E10 Electric Deck Winch

## **Standard Features:**

- 65 Ton Holding Capacity / 18000 lbs Line Pull at 16 fpm
- 10 HP Severe Duty TEFC Electric with Holding Brake
- Helical Worm Gear Reducer with Final Spur Gear Reduction
- Drum accepts standard wedges for cable attachment
- Guard covers all gears and chains
- Manual drive option powered by 3/4" socket