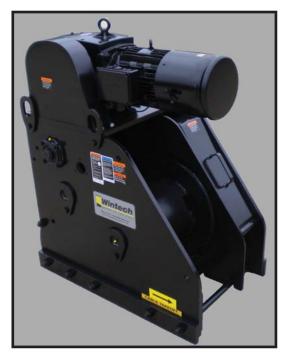

## DC65 - E10 Electric Deck Winch

## **Standard Features:**

- 65 Ton Holding Capacity / 18000 lbs Line Pull at 16 fpm
- 10 HP Severe Duty TEFC Electric with Holding Brake
- Helical Worm Gear Reducer with Final Spur Gear Reduction
- Drum accepts standard wedges for cable attachment
- Guard covers all gears and chains
- Manual drive option powered by 3/4" socket