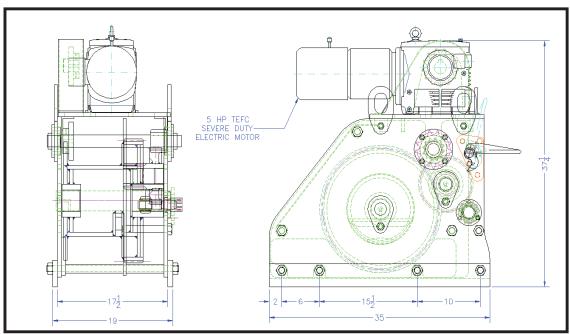

## DC30 - E5 Electric Deck Winch

## **Standard Features:**

- 30 Ton Holding Capacity / 8000 lbs Line Pull at 18 fpm
- 5 HP Severe Duty TEFC Electric with Holding Brake
- Helical Worm Gear Reducer with Final Spur Gear Reduction
- Drum accepts standard wedges for cable attachment
- Guard covers all gears and chains
- Manual drive option powered by 3/4" socket