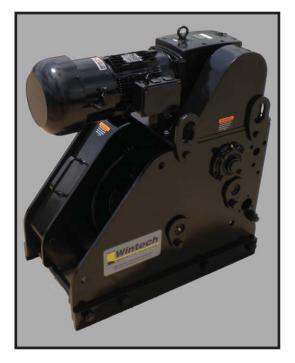

## DC30 - E5 Electric Deck Winch

## **Standard Features:**

- 30 Ton Holding Capacity / 8000 lbs Line Pull at 18 fpm
- 5 HP Severe Duty TEFC Electric with Holding Brake
- Helical Worm Gear Reducer with Final Spur Gear Reduction
- Drum accepts standard wedges for cable attachment
- Guard covers all gears and chains
- Manual drive option powered by 3/4" socket