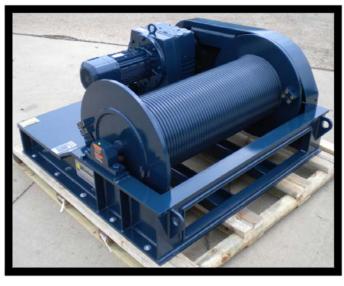

# **Single Winch / One Direction Two Winches / Two Direction**

- Smooth Core Drum
- Linepull Range of 5,000 lbs to 35,000 lbs
- Linespeed Range of 5 fpm to 30 fpm
- Drum capacity depending on application
- Parallel Helical gear reducer
- Final Chain Drive from gear reducer
- Fabricated Steel Frame Constrcution
- Sandblasted prior to painting
- Painted with Wintech Blue Marine Duty Paint
- 16" Bronze Drag Brake for Two Direction
- Integrated controls for two winch option
- One winch pulls in while the other freespools
- Drag brake will hold tension on freespool winch