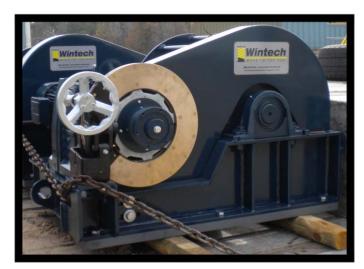

### Single Winch / Two Direction

- Grooved Drum
- Push Pull Application
- One Cable On / One Cable Off Design
- Linepull Range of 5,000 lbs to 35,000 lbs
- Linespeed Range of 5 fpm to 30 fpm
- Drum capacity depending on application
- Parallel Helical gear reducer
- Final Chain Drive from gear reducer
- Fabricated Steel Frame Construction
- Sandblasted prior to painting
- Painted with Wintech Blue Marine Duty Paint