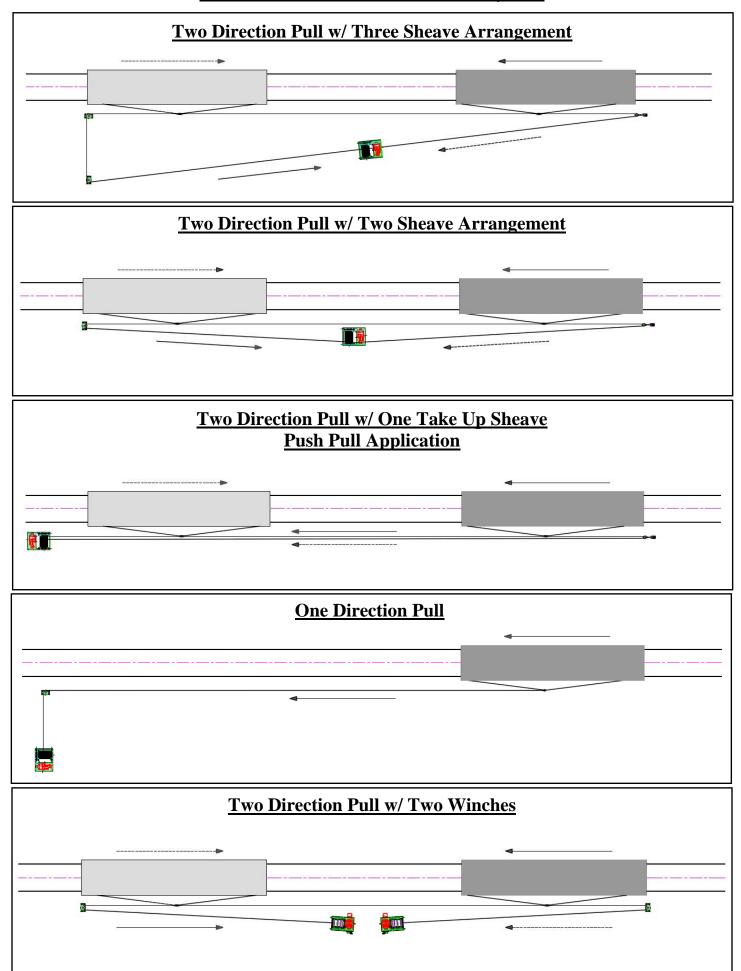

depending on application
- Parallel Helical gear reducer
- Final Chain Drive from gear reducer
- Fabricated Steel Frame Constrcution
- Sandblasted prior to painting
- Painted with Wintech Blue Marine Duty Paint
- 16" Bronze Drag Brake for Two Direction
- Integrated controls for two winch option
- One winch pulls in while the other freespools
- Drag brake will hold tension on freespool winch

#### **Custom Options are available:**

- Linepull and Linespeed
- Drum Cable Capacity and Size



CP13500-17-GD-PP



CP13000-25

Due to our policy of continuing development, all specifications are subject to change without notice. Users of these products are responsible for ensuring their suitability for the application in which they are being used.



### **Possible Railcar Puller Track Layouts**