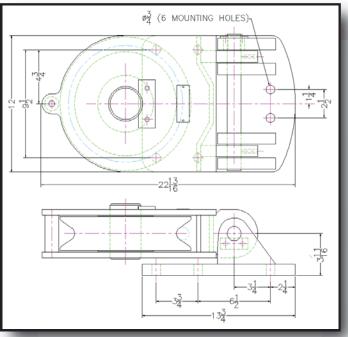

## Self Aligning Roller Chocks

Wintech self aligning roller chocks are designed to accomodate various wire rope angles to the load. They are ideal for face and wing rigging on barges as the sheave pivots up and down to accomodate both empty and loaded barges. The self fleeting design results in reduced wear on both wire rope and sheaves.