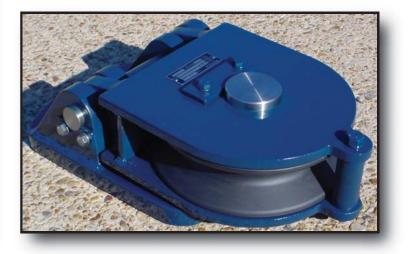

## Self Aligning Roller Chocks

Wintech self aligning roller chocks are designed to accomodate various wire rope angles to the load. They are ideal for face and wing rigging on barges as the sheave pivots up and down to accomodate both empty and loaded barges. The self fleeting design results in reduced wear on both wire rope and sheaves.

## **Standard Features:**

- Nylatron synthetic sheave accomodates both wire and synthetic ropes
- Stainless steel pins and hardware
- Self fleeting design
- Easy sheave replacement eliminating the need for the vessel to be gas freed for welding work

12" Sheave Dimensions

| Model   | Sheave<br>Diameter | Capacity<br>(Tons) |
|---------|--------------------|--------------------|
| RC8-20  | 8"                 | 20                 |
| RC10-40 | 10"                | 40                 |
| RC12-65 | 12"                | 65                 |