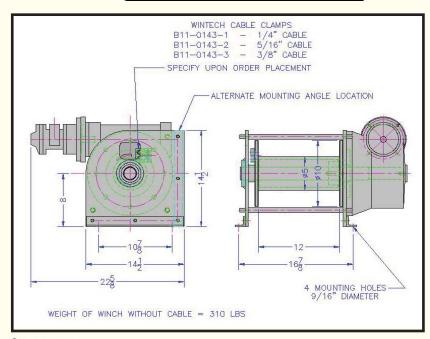

## **Optional Features:**

- Hand held remote pendant with push button controls
- In-line filter/lubricator/regulator assembly
- Winch cables
- Extended drum lengths

| Cable Size | Cable Layer | Cumulative<br>Cable (ft) |
|------------|-------------|--------------------------|
| 1/4"       | Core        | 66                       |
|            | Mid Drum    | 380                      |
|            | Full        | 600                      |
| 5/16"      | Core        | 53                       |
|            | Mid Drum    | 180                      |
|            | Full        | 400                      |
| 3/8"       | Core        | 45                       |
|            | Mid Drum    | 150                      |
|            | Full        | 280                      |