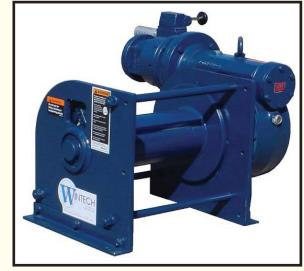

## **Description:**

The Model U12A-22 Utility Winch follows in the footsteps of Wintech's very popular U-8 Series Portable Air Winches, but has the added benefits of higher line pull and more cable storage capacity. The Model U12A-22 is a rugged yet economical air tugger designed for in-plant maintenance, construction, mining, oilfield and marine industries. A precision engineered worm drive gearbox with oil bath ensures positive load holding for excellent position control.

## **Standard Features:**

- Heavy duty steel frame and steel drum
- Fully enclosed worm gearbox provides positive load holding and positioning characteristics
- Direct mounted fully reversing directional control valve with proportional handle for simultaneous speed control
- Bolt down mounting feet
- Dual mufflers are standard for quieter operation