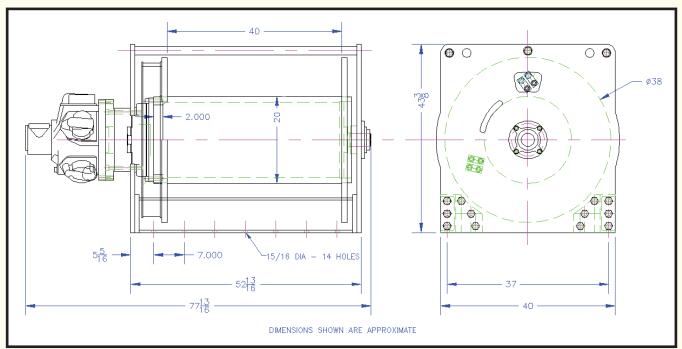

## WA220 Air Powered Winch

| Cable Capacity (40" Long Drum) |          |          |          |
|--------------------------------|----------|----------|----------|
| 3/4"                           | 7/8''    | 1"       | 1 1/8"   |
| 4,340 ft                       | 3,000 ft | 2,345 ft | 1,815 ft |

Other Drum Lengths / Cable Capacities are Available

Due to our policy of continuing development, all specifications are subject to change without notice. Users of these products are responsible for ensuring their suitability for the application in which they are being used.