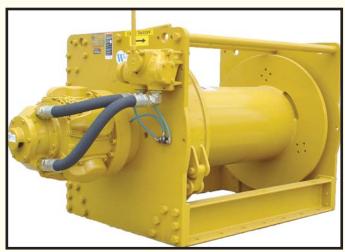

WINCHES & FAIRLEADS

## **Standard Features:**

- Automatic disc-type holding brake
- Manual band-type holding brake
- Minimal 18:1 drum to cable diameter ratio
- Integral directional control valve design for harsh environments
- Designed for reliable day to day operation
- Heavy-duty steel fabricated drum and frame components
- Sandblasted and coated with Wintech Blue marine duty paint
- Line pull 22,000 lbs at full drum\*\*
- Speed 30 fpm\*\*
- \*\* Performance is based on air supply of 800CFM @ 100PSI

## **Options Available:**

- Automatic band brakes
- Grooved, divided and extended length drums
- Air preparation packages: filter, lubricator, strainer, and regulator
- Drum guards
- Remote pendant control
- Muffler
- Special paint options: special colors, zinc rich primer, epoxy top coats
- Hydraulic models are also available