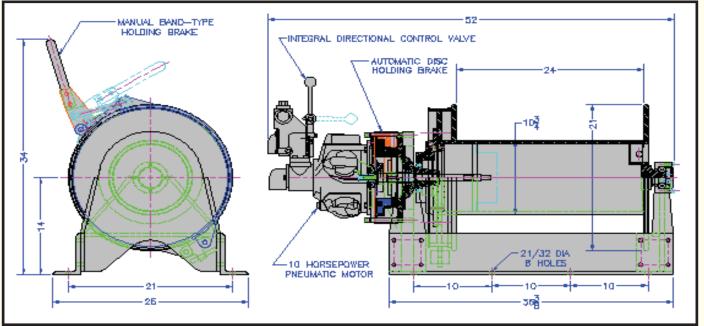

## **Standard Features:**

- · Automatic disc-type holding brake
- Manual band-type holding brake
- Cable-friendly drum to cable diameter ratio (18:1)
- Integral directional control valve design for harsh environments
- Designed for reliable day to day operation
- Heavy-duty steel fabricated drum and frame components
- Sandblasted and coated with Wintech Blue marine duty paint
- Line pull 4,500 lbs at full drum\*\*
- Speed 55 fpm\*\*
- \*\* Performance is based on air supply of 340CFM @ 100PSI

## **Options Available:**

- Automatic band brakes
- · Grooved, divided and extended length drums
- Air preparation packages: filter, lubricator, strainer, and regulator
- Drum guards
- Remote pendant control
- Muffler
- Special paint options: special colors, zinc rich primer, epoxy top coats
- Hydraulic models are also available